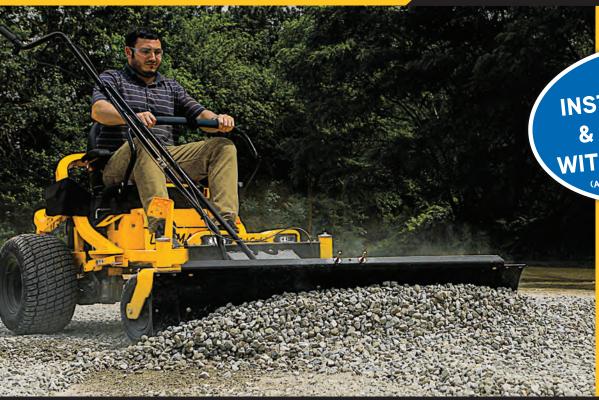

QUICK
INSTALLATION
& REMOVAL
WITHOUT TOOLS
(AFTER INITIAL ASSEMBLY)

PICTURED:

19A700630EM ULTIMA™ ZT / ZTX ALL-SEASON PLOW

## THE ALL-SEASON PLOW FOR THE ULTIMA™ ZT / ZTX DOES IT ALL!

- Specifically designed to fit Ultima<sup>™</sup> ZT and ZTX zero-turn mowers.
- 52," 12-Gauge steel blade can move snow, dirt, gravel and mulch.
- Single handle with comfort grip allows the operator to lift/lower and adjust the angle of the blade (left, right or center) without leaving the operator's seat.
- Adjustable shave plate optimizes performance with different tire sizes and is reversible to extend the life after normal wear.
- Robust bracket design keeps the blade at the proper height in the transport mode.
- Extension kit (part number: 759-05742)
   available to make the plow 60" (for Ultima™
   ZT2 and ZTX models only).