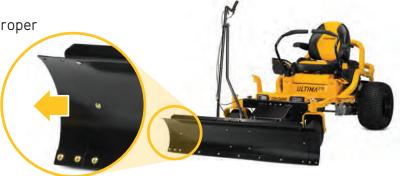

## THE ALL-SEASON PLOW FOR THE ULTIMA™ ZT / ZTX DOES IT ALL!

- Specifically designed to fit Ultima<sup>™</sup> ZT and ZTX zero-turn mowers.
- 52," 12-Gauge steel blade can move snow, dirt, gravel and mulch.
- Single handle with comfort grip allows the operator to lift/lower and adjust the angle of the blade (left, right or center) without leaving the operator's seat.
- Adjustable shave plate optimizes performance with different tire sizes and is reversible to extend the life after normal wear.
- Robust bracket design keeps the blade at the proper height in the transport mode.
- Extension kit (part number: 759-05742)
   available to make the plow 60" (for Ultima™
   ZT2 and ZTX models only).